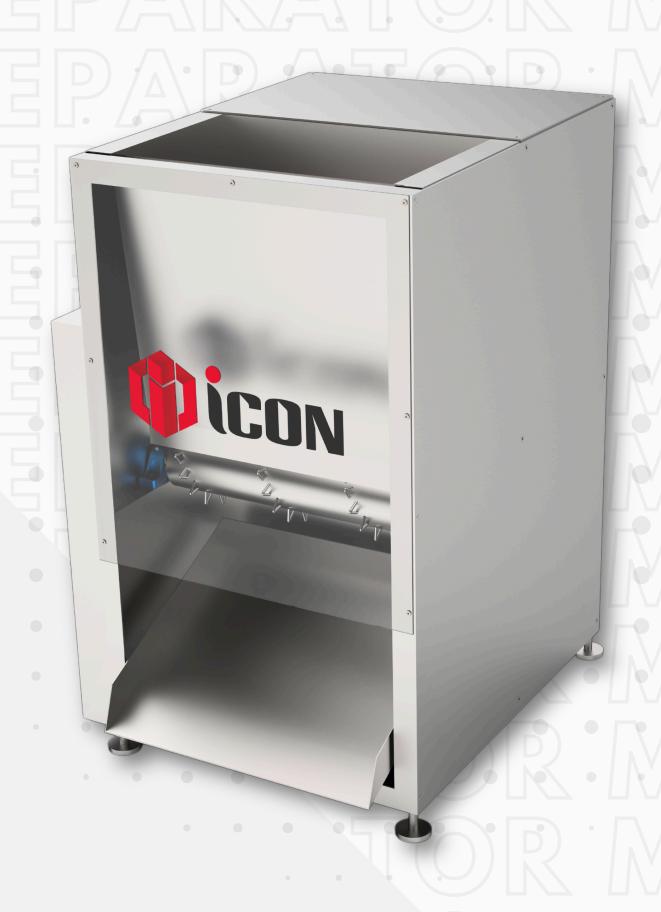

# DATES SEPARATOR MACHINE

Convenient Design

Hygienic & Safe Design

Consistent Quality

Accurate Separation

A Dates Separator Machine is designed to efficiently separate and clean dates by removing debris, and unwanted particles. It ensures uniform quality and enhances processing speed with minimal manual intervention. Ideal for food processing facilities, this machine is hygienic, durable, and easy to operate, making it a key component in date production lines.

Efficiently separates dates while ensuring quality, with adjustable settings, hygienic design, and low maintenance.

Used in date processing industries for cleaning, and preparing dates for packaging or further processing.

#### **TECHNICAL SPECIFICATIONS**

| Production Capacity | 50 kg/min                  | Actuator             | Geared Motor  |
|---------------------|----------------------------|----------------------|---------------|
| Hopper Size         | 50 kg                      | Machine Construction | SS Body       |
| Feeding Type        | Vertical                   | Separating Equipment | SS 304 Roller |
| Power Consumption   | 1 H.P.                     | Roller Length        | ~ 540 mm      |
| Electric Motor Make | ABB                        | Machine Length       | ~ 1450 mm     |
| Body Material       | Stainless Steel            | Machine Width        | ~ 800 mm      |
| Loading Site        | Top Loading (Easy to Feed) | Machine Height       | ~ 1000 mm     |
| No. Of Roller       | 1 Nos.                     | Machine Weight       | ~ 150 Kg      |