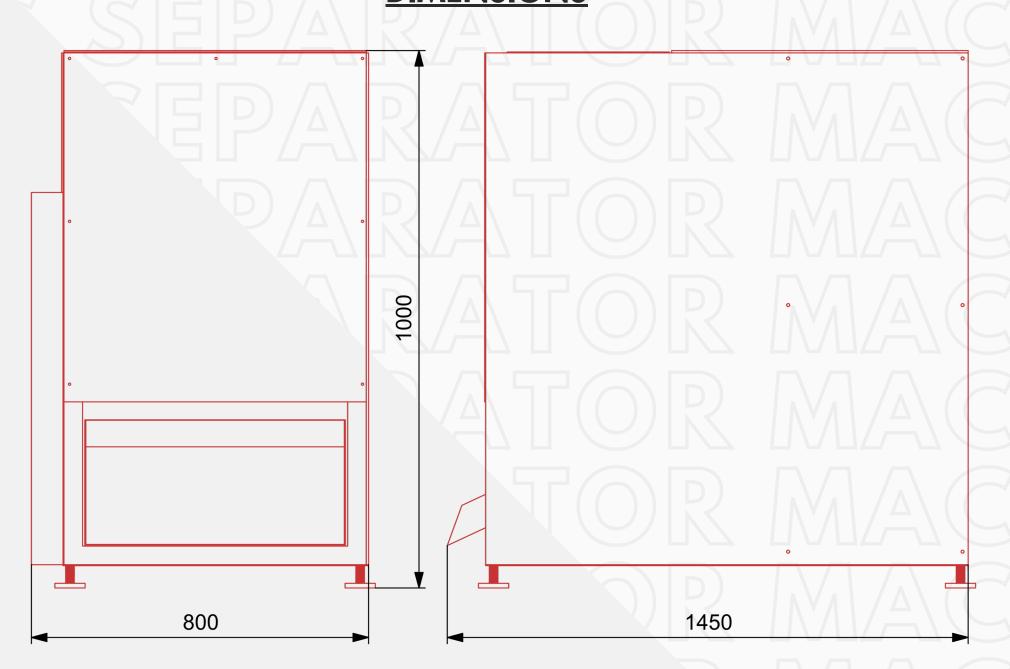

#### **DIMENSIONS**

#### **TECHNICAL SPECIFICATIONS**

| Production Capacity | 50 kg/min                  | Actuator             | Geared Motor  |
|---------------------|----------------------------|----------------------|---------------|
| Hopper Size         | 50 kg                      | Machine Construction | SS Body       |
| Feeding Type        | Vertical                   | Separating Equipment | SS 304 Roller |
| Power Consumption   | 1 H.P.                     | Roller Length        | ~ 540 mm      |
| Electric Motor Make | ABB                        | Machine Length       | ~ 1450 mm     |
| Body Material       | Stainless Steel            | Machine Width        | ~ 800 mm      |
| Loading Site        | Top Loading (Easy to Feed) | Machine Height       | ~ 1000 mm     |
| No. Of Roller       | 1 Nos.                     | Machine Weight       | ~ 150 Kg      |